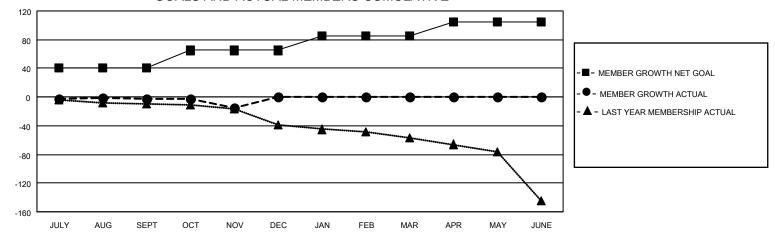

#### GOALS AND ACTUAL MEMBERS CUMULATIVE

| DROPPED CLUBS: 0 |    | 25 CLUBS OF 65 ADDED 1 OR<br>MORE NEW MEMBERS | GENDER DISTRIBUTION                |              |  |
|------------------|----|-----------------------------------------------|------------------------------------|--------------|--|
|                  |    | MORE NEW MEMBERS                              | MALE                               | 888 (63.66%) |  |
|                  |    |                                               | FEMALE 506 (36.27%)                |              |  |
| DROPPED MEMBERS  |    |                                               | NON BINARY                         | 1 (0.07%)    |  |
| DE05405D         | 0  |                                               | PREFER NOT TO ANSWER               | 0 (0.00%)    |  |
| DECEASED         | 9  |                                               |                                    |              |  |
| CLUB CANCELLED   | 0  | CLICK HERE FOR CUMULATIVE                     | TOTAL FAMILY UNIT MEMBERS 182      |              |  |
| OTHER            | 67 | MEMBERSHIP DATA                               |                                    |              |  |
| TOTAL            | 76 |                                               | FAMILY MEMBERS PAYING HALF DUES 93 |              |  |
|                  |    |                                               |                                    |              |  |

## District 201N2

| Clubs RESULTS FOR 2022-2023 |   |   |   | Members RESULTS FOR 2022-2023 |    |    |    |
|-----------------------------|---|---|---|-------------------------------|----|----|----|
|                             |   |   |   |                               |    |    |    |
| JULY/AUG/SEPT               | 0 | 0 | 0 | JULY/AUG/SEPT                 | 40 | 38 | 35 |
| OCT/NOV/DEC                 | 0 | 0 | 0 | OCT/NOV/DEC                   | 25 | 37 | 41 |
| JAN/FEB/MAR                 | 0 | 0 | 0 | JAN/FEB/MAR                   | 20 | 0  | 0  |
| APR/MAY/JUNE                | 1 | 0 | 0 | APR/MAY/JUNE                  | 20 | 0  | 0  |