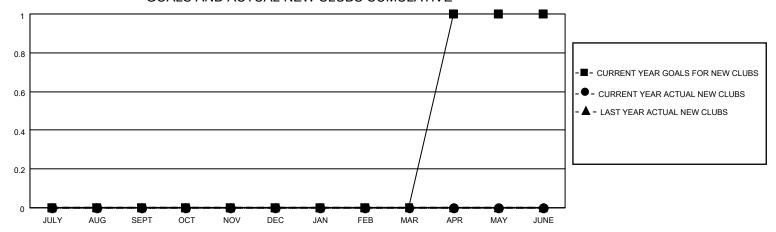

#### GOALS AND ACTUAL NEW CLUBS CUMULATIVE

## District 201N2

| Clubs RESULTS FOR 2022-2023 |   |   |   | Members RESULTS FOR 2022-2023 |    |    |    |
|-----------------------------|---|---|---|-------------------------------|----|----|----|
|                             |   |   |   |                               |    |    |    |
| JULY/AUG/SEPT               | 0 | 0 | 0 | JULY/AUG/SEPT                 | 40 | 38 | 35 |
| OCT/NOV/DEC                 | 0 | 0 | 0 | OCT/NOV/DEC                   | 25 | 37 | 41 |
| JAN/FEB/MAR                 | 0 | 0 | 0 | JAN/FEB/MAR                   | 20 | 0  | 0  |
| APR/MAY/JUNE                | 1 | 0 | 0 | APR/MAY/JUNE                  | 20 | 0  | 0  |